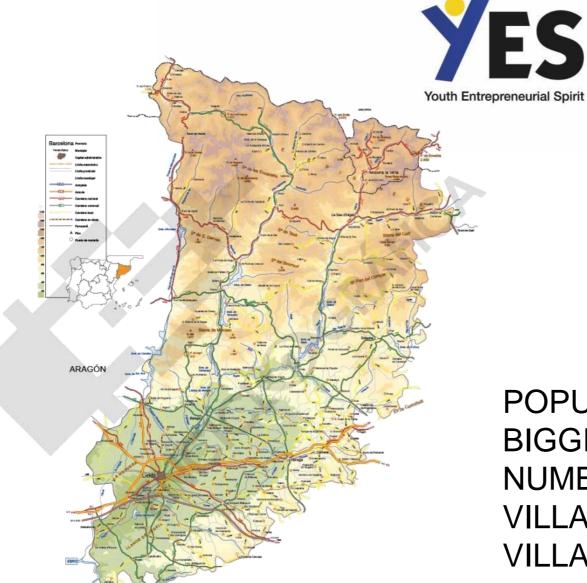

# WHERE IS LLEIDA?

AND HOW, AND WHO...?

POPULATION: 432.384

BIGGEST CITY: Lleida – 137.327

NUMBER OF VILLAGES: 231

VILLAGES UNDER 500p:121

VILLAGES OVER 5.000p: 15

 SECTORS
 Lleida
 Catalonia