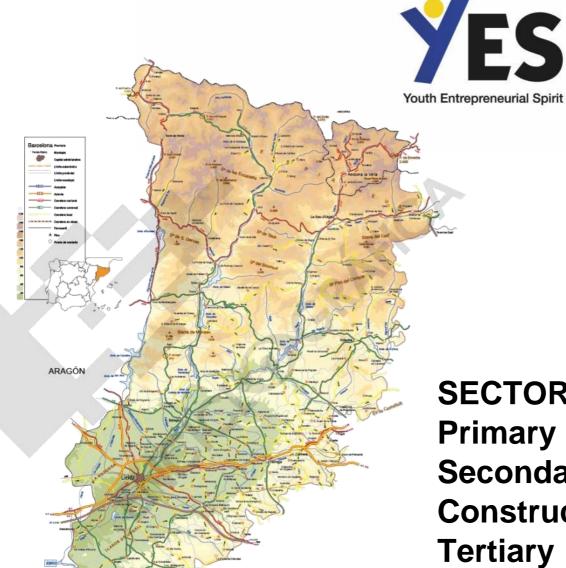

 Primary
 10,50%
 1,70%

 Secondary
 14,20%
 18,00%

 Construction
 8,20%
 6,40%

 Tertiary
 67,00%
 73,90%